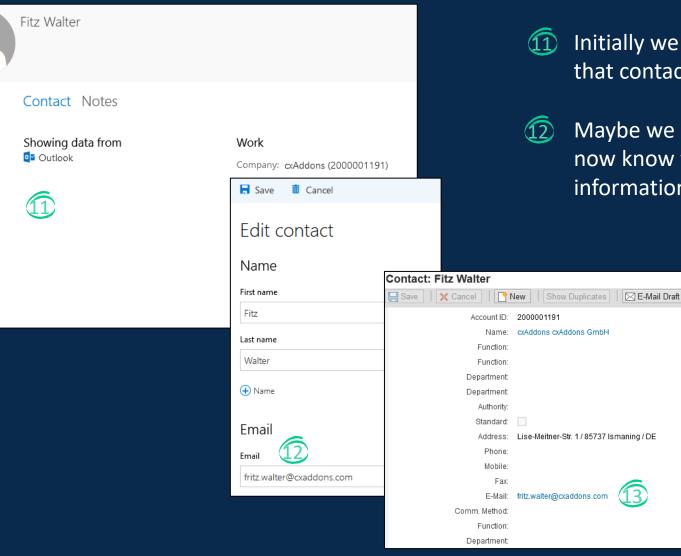

#### Updating a contact person in Outlook

Initially we did not have the e-mail address of that contact.

12

Maybe we received an e-mail from him, so that we now know the e-mail address. We update his contact information in Outlook and save that change.

> 13 This updates also the e-mail address in CRM.