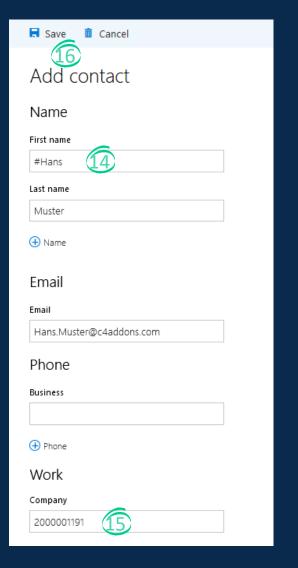

#### Creation of contacts in SAP® CRM based on Outlook contacts

- While creating a contact person in Outlook, the first name needs to start with a customized sync prefix.
- The company name needs to be the CRM ID of the account. Via this ID a relation between the account and the newly created CRM contact is created.

After clicking on save, the contact gets created in CRM.