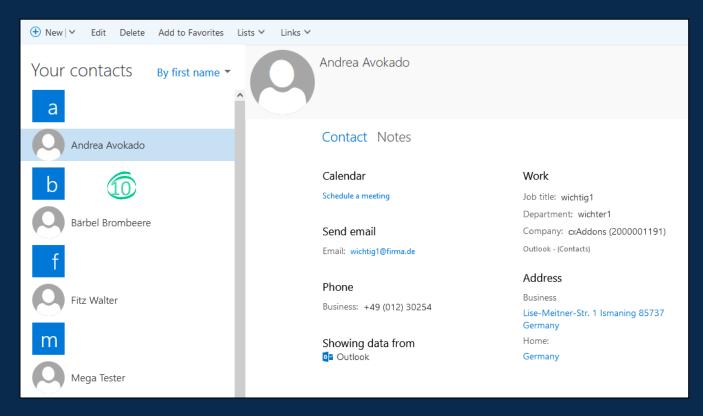

- These are the details of an account in CRM.
- The account contains several contact persons.
- (9) By adding a relationship with type "Has the employee responsible" all the contact persons in that account will be synchronized to Outlook.

| Corporate Account: cxAddons 85737 Ismaning - Relationships |                                  |  |  |  |  |
|------------------------------------------------------------|----------------------------------|--|--|--|--|
| ✓ Back                                                     |                                  |  |  |  |  |
| Relationships                                              |                                  |  |  |  |  |
|                                                            |                                  |  |  |  |  |
| Relationship:                                              | Has the Employee Responsible 🗸 🗸 |  |  |  |  |
| 9 Partner:                                                 |                                  |  |  |  |  |
| Partner ID:                                                |                                  |  |  |  |  |
| Standard:                                                  |                                  |  |  |  |  |
| Valid From:                                                | 1                                |  |  |  |  |
| Valid To:                                                  | 1                                |  |  |  |  |

#### Outlook representation of the synchronized contacts

nagarro

All contacts were synchronized to Outlook.
 They can be modified here, so that these changes are synchronized to CRM.