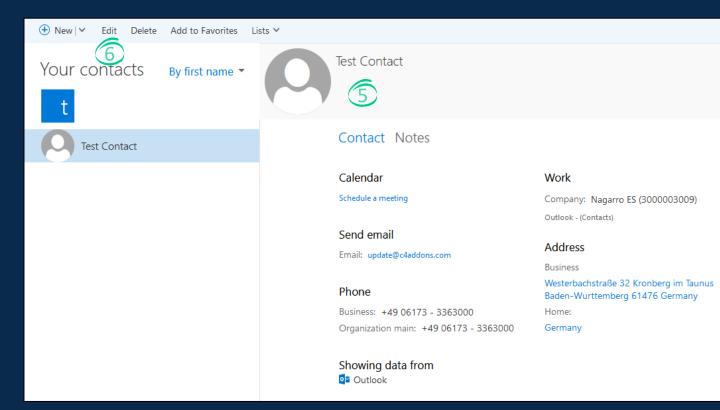

#### Relation to a contact person

5 This shows the synchronized contact in Outlook.

Every information is the same, compared to CRM.

- Name
- Address
- Contact information like e-mail or phone
- Company details

If you edit the contact here in Outlook, this change will also be synchronized back to CRM.